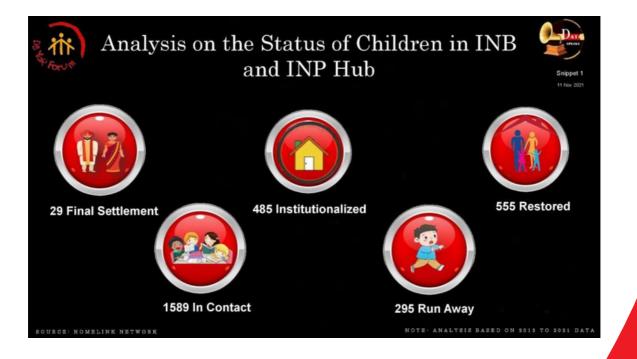

uce reports for various purposes.





Goa YaR Centers and Service Visits

Following the INP Province Directors, the Hub Coordinator conducted a status analysis of YaR Services and Centres from 20th February to 25th February 2022. The status report was submitted and also presented in the Provincial Chapter by the INP YaR Coordinator. The centre registration is currently underway.



### **Snippets**

Snippets are simplified pictorial representations of data. This allows us to reflect on various issues on node or hub level. Snippets are beneficial as it allows organization/ hub to share their work with the public, communicate and engage with supporters, beneficiaries, and anyone who are interested in what they do. Mumbai Hub has released five snippets so far and below are a few of them.





### Impact

#### Home away from Home

My name is Sunil Kamble. I was born in Mumbai Central. I spend my early childhood with my mother. My mother used to work as a maid. Later she fell very sick and couldn't take care of me. There is an NGO named Prerna which was working in our locality. Through their intervention, I was sent to various shelter homes in the city of Mumbai but the treatment I received was not at all good.

I would always find myself out of place. So, I decided to run away from there. I lost my mother who was sick. I was shattered. Finally, I was sent to Shelter Don Bosco after completing the required procedure of CWC (Child Welfare Committee). I was in Shelter Don Bosco and Bosco Boys Home for a period of six years. I finished my SSC in the year 2016. Here in Shelter Don