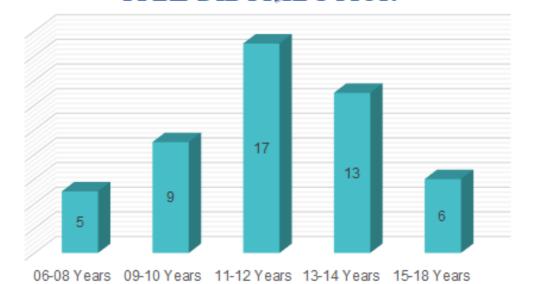

| -      | 3                    | 3         | 703   |
| Don<br>Bosco<br>Snehalay<br>a          | 21       | 54        | 173     | 189         | -             | 27               | 4                      | -      | -                    | -         | 468   |
| Grand<br>Total                         | 37       | 227       | 1163    | 636         | 22            | 100              | 5                      | 160    | 186                  | 239       | 2775  |

# Data Analysis



# **Institutionalized Children**

April 2022- March 2022

**\*\*\*** 50

#### CHILD CATEGORY



2 Abandoned Children



2 Surrendered Child



4 Migran<del>l</del> Children



1 Special Need/ Disability Child



2 School Dropouł Children



39 Special Category ( Children of Incapacitated Parents)









# **Training and Capacity Building**

#### TRAINING OF NEW HUB COORDINATOR

The new Hub coordinator was given a month-long proper and elaborate training by the National team and the Hub Coordinators. The trainings conducted were on Registers according to the JJ Act, Child MISS tool, snippets, infographics, contacting the nodes, flow charts of projects and programs and track sheet.



| chtidmtss                  | (hites