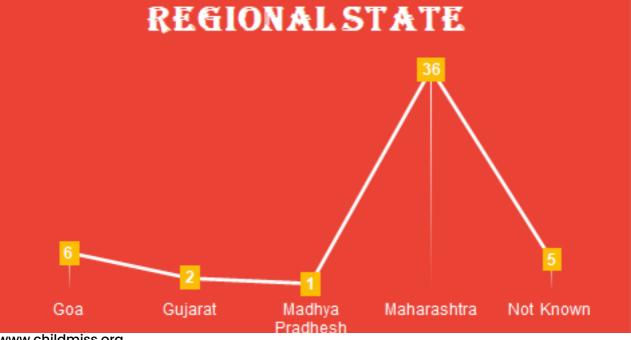

| -      | 3                    | 3         | 703   |
| Don<br>Bosco<br>Snehalay<br>a          | 21       | 54        | 173     | 189         | -             | 27               | 4                      | -      | -                    | -         | 468   |
| Grand<br>Total                         | 37       | 227       | 1163    | 636         | 22            | 100              | 5                      | 160    | 186                  | 239       | 2775  |

# Data Analysis



# **Institutionalized Children**

April 2022- March 2022

**\*\*\*** 50

#### CHILD CATEGORY



2 Abandoned Children



2 Surrendered Child



4 Migran<del>l</del> Children



1 Special Need/ Disability Child



2 School Dropouł Children



39 Special Category ( Children of Incapacitated Parents)









# **Training and Capacity Building**

#### TRAINING OF NEW HUB COORDINATOR

The new Hub coordinator was given a month-long proper and elaborate training by the National team and the Hub Coordinators. The trainings conducted were on Registers according to the JJ Act, Child MISS tool, snippets, infographics, contacting the nodes, flow charts of projects and programs and track sheet.



| chtidmtss                  | (hites