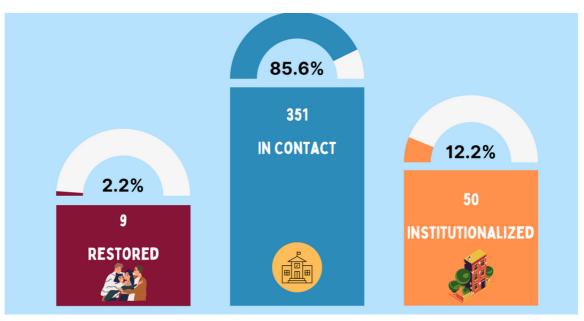

# **Institutionalized Children**

April 2022- March 2022

**\*\*\*** 50

#### CHILD CATEGORY

2 Abandoned Children

2 Surrendered Child

4 Migran<del>l</del> Children

1 Special Need/ Disability Child

2 School Dropouł Children

39 Special Category ( Children of Incapacitated Parents)