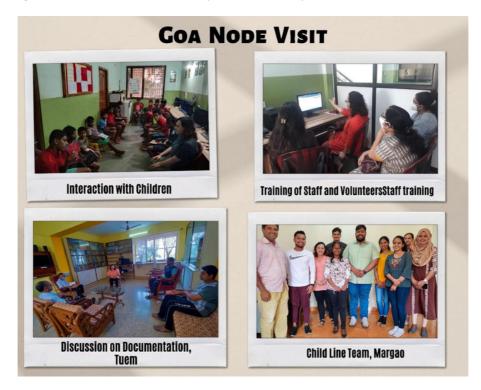

# YaR Coordinator's Message (INP Province)

The HOMELINK (HLK) Software Programme is a very useful tool prepared by the YaR Forum to meet the various prescriptions and requirements mandated by law in recent times. HLK aids in gathering up-to-date information/data, which can then be used for a personalized follow-up of every child that comes in contact with a YaR Centre or the many YaR Services offered by the Salesians. By taking a professional and practical approach the HLK Network has helped to plug in the gaps in our system. It provides a deeper meaning to the whole exercise of documentation, and in that sense, documentation no longer remains a boring exercise of gathering information but moves on to a higher level of efficacy and usefulness in serving the YaR. Bringing all activities under one umbrella, HLK gives wholesome visibility to the YaR works in Salesian India. I would also like to congratulate Margaret Bosco Bal Sadan, Goa for winning the YaR Phoenix Award 2021. The HLK INB-INP Hub Coordinator, Miss Khushboo Mangrati conducted Capacity Building and Guidance Programmes for the 7 Nodes in the Panjim Province. She visited each node with much enthusiasm from the 20th to the 25th of February 2022. Under

Khushboo's expertise and diligent tutelage, the Nodes are gradually getting into the discipline and rigour of documentation; and all this for the benefit of the Young at Risk in our centres. The HLK remains a time-tested tool that keeps adding value to the data and documentation, providing opportunities to better serve the YaR!