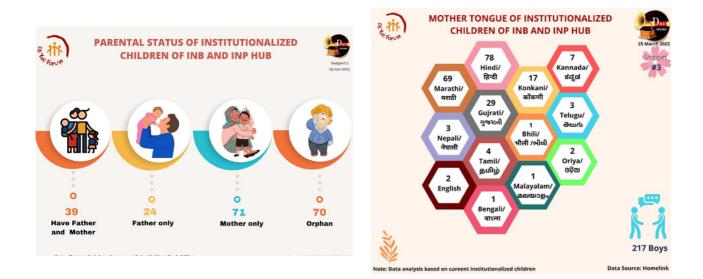

# **Institutionalized Children**

April 2022- March 2022

**\*\*\*** 50

#### CHILD CATEGORY

2 Abandoned Children

2 Surrendered Child

4 Migran<del>l</del> Children

1 Special Need/ Disability Child

2 School Dropouł Children

39 Special Category ( Children of Incapacitated Parents)