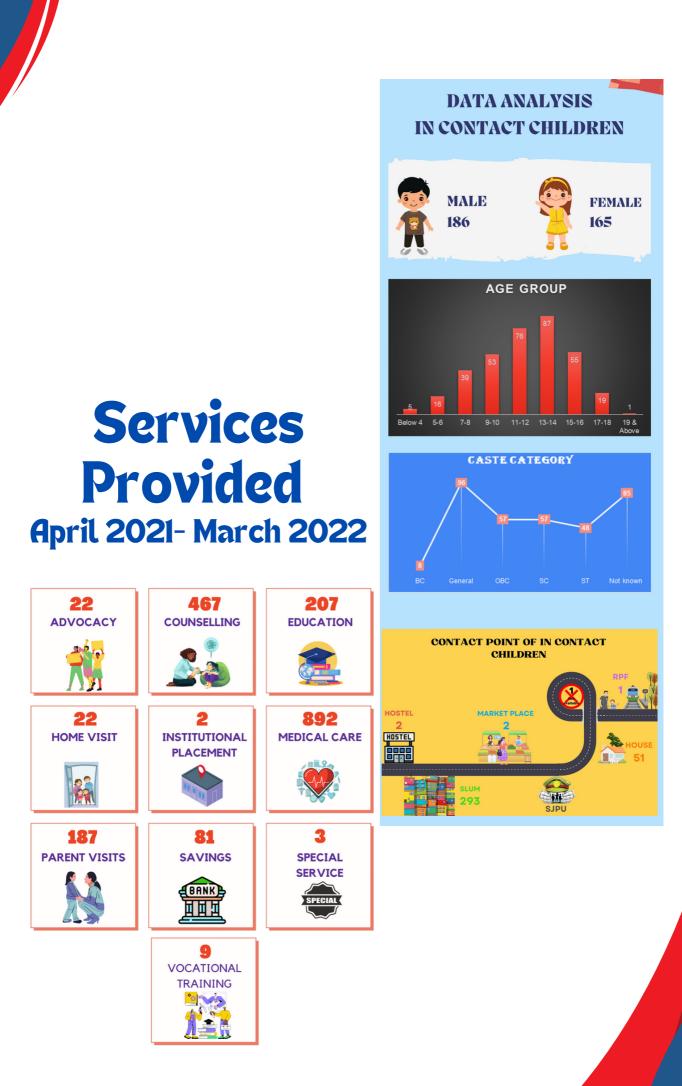

### Data Entry Status April 2021-March 2022

|                               | No. of children<br>entered |        | Events | Caring    | Project    | Volunteers | Total |
|-------------------------------|----------------------------|--------|--------|-----------|------------|------------|-------|
| Name of the node              | Male                       | Female |        | Community | Management |            |       |
| Shelter Don Bosco Wadala      | 21                         | -      | 191    | -         | -          | 1          | 213   |
| Shelter Don Bosco Nasik       | 12                         | -      | 18     | -         | -          | -          | 30    |
| Bosco Boys Home Borivali      | 24                         | -      | 11     | -         | 2          | 2          | 39    |
| Margaret Bosco Bal Sadan, Goa | 12                         | -      | 24     | -         | 3          | 5          | 44    |
| Don Bosco Snehalaya           | 357                        | 350    | 35     | 62        | 4          | 6          | 814   |
| Grand Total                   |                            | 776    | 279    | 62        | 9          | 14         | 1140  |

|                                        |          |           |         | Service     | S             |                  |                        |        | Service Follow Up    |           |       |
|----------------------------------------|----------|-----------|---------|-------------|---------------|------------------|------------------------|--------|----------------------|-----------|-------|
| Name of<br>the node                    | Advocacy | Education | Medical | Counselling | Home<br>Visit | Parents<br>Visit | Vocational<br>Training | Saving | Child<br>Achievement | Education | Total |
| Shelter<br>Don<br>Bosco<br>Wadala      | -        | 55        | 43      | -           | 2             | -                | -                      | 59     | 1                    | 1         | 161   |
| Shelter<br>Don<br>Bosco<br>Nasik       | -        | 5         | 237     | 19          | -             | -                | 1                      | -      | -                    | -         | 262   |
| Bosco<br>Boys<br>Home<br>Borivali      | 8        | 105       | 155     | 386         | 9             | -                | -                      | 101    | 182                  | 235       | 1181  |
| Margaret<br>Bosco Bal<br>Sadan,<br>Goa | 8        | 8         | 555     | 42          | 11            | 73               | -                      | -      | 3                    | 3         | 703   |
| Don<br>Bosco<br>Snehalay<br>a          | 21       | 54        | 173     | 189         | -             | 27               | 4                      | -      | -                    | -         | 468   |
| Grand<br>Total                         | 37       | 227       | 1163    | 636         | 22            | 100              | 5                      | 160    | 186                  | 239       | 2775  |