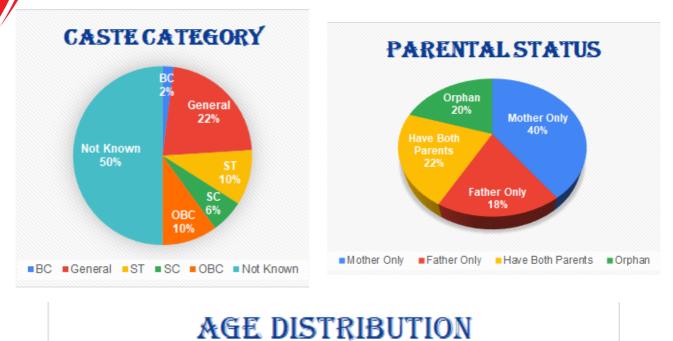

-                      | -      | 3                    | 3         | 703   |
| Don<br>Bosco<br>Snehalay<br>a          | 21       | 54        | 173     | 189         | -             | 27               | 4                      | -      | -                    | -         | 468   |
| Grand<br>Total                         | 37       | 227       | 1163    | 636         | 22            | 100              | 5                      | 160    | 186                  | 239       | 2775  |

# Data Analysis



# **Institutionalized Children**

April 2022- March 2022

**\*\*\*** 50

#### CHILD CATEGORY



2 Abandoned Children



2 Surrendered Child



4 Migran<del>l</del> Children



1 Special Need/ Disability Child



2 School Dropouł Children



39 Special Category ( Children of Incapacitated Parents)









# **Training and Capacity Building**

#### TRAINING OF NEW HUB COORDINATOR

The new Hub coordinator was given a month-long proper and elaborate training by the National team and the Hub Coordinators. The trainings conducted were on Registers according to the JJ Act, Child MISS tool, snippets, infographics, contacting the nodes, flow charts of projects and programs and track sheet.



| chtidmtss                  | (hites