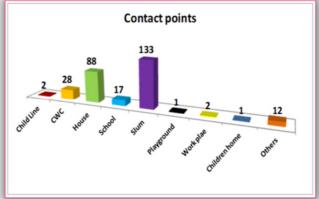

updating and status of children in the center training provided.

ING-Case worker-Photo uploading and case history of the individuals children process method is being explained to the staff.





Hub director online meeting with the National director & HLK team. Introduction to the hub director and the work process explained about homeLink

### **Training session- During the node visit**

ING-Aftercare coordinator-INFOGRAPHIC,DATA UPDATING,SNIPPET and also instructed how to follow up in the modules wise





INS-Rilang staff meeting of each department and giving them explanation of childMISS tools,Snippet and data analysis



ING-Case worker & home In-charge explanation of ChildMISS tools and also demonstrated the services data updating.

# Annual Data-Apr 2021 to Mar 2022





36









HOMELINK NETWORK

241

# Annual Data-Apr 2021 to Mar 2022











**Counselling Status** 



# **Snippets Hub level-2021-2022**







January February

March

April

August

Any other (6.01%)

# **Infographics Report**



# PROVINCE

どく つじがつひょう つじ

**i l**i

#### Achievements Of HUB

| -   | _                                            |     |
|-----|----------------------------------------------|-----|
| 1   | 5                                            |     |
|     | X                                            |     |
| K   | 8                                            |     |
|     | X                                            |     |
|     | ₹"                                           |     |
| 5   |                                              |     |
|     |