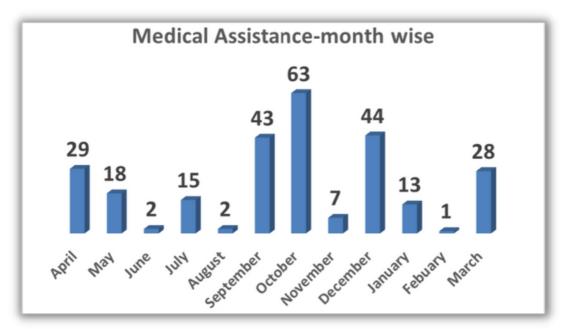

ING-Case worker-Photo uploading and case history of the individuals children process method is being explained to the staff.





Hub director online meeting with the National director & HLK team. Introduction to the hub director and the work process explained about homeLink

### **Training session- During the node visit**

ING-Aftercare coordinator-INFOGRAPHIC,DATA UPDATING,SNIPPET and also instructed how to follow up in the modules wise





INS-Rilang staff meeting of each department and giving them explanation of childMISS tools,Snippet and data analysis



ING-Case worker & home In-charge explanation of ChildMISS tools and also demonstrated the services data updating.

# Annual Data-Apr 2021 to Mar 2022





36









HOMELINK NETWORK

241

# Annual Data-Apr 2021 to Mar 2022











**Counselling Status** 



# **Snippets Hub level-2021-2022**







January February

March

April

August

Any other (6.01%)

# **Infographics Report**



# PROVINCE

どく つじがつひょう つじ

**i l**i

#### Achievements Of HUB

| -   | _                                            |     |
|-----|----------------------------------------------|-----|
| 1   | 5                                            |     |
|     | X                                            |     |
| K   | 8                                            |     |
|     | X                                            |     |
|     | ₹"                                           |     |
| 5   |                                              |     |
|     |                                              |     |
| 2   | 1