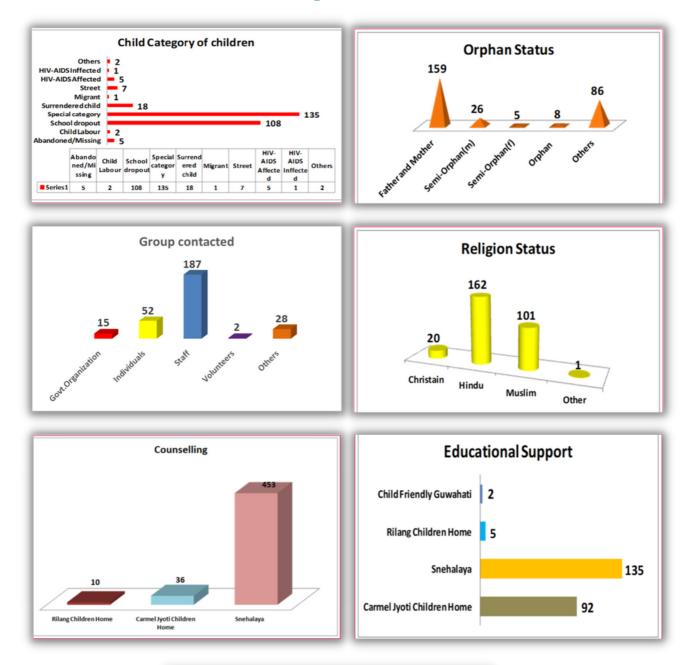

ded.

ING-Case worker-Photo uploading and case history of the individuals children process method is being explained to the staff.





Hub director online meeting with the National director & HLK team. Introduction to the hub director and the work process explained about homeLink

### **Training session- During the node visit**

ING-Aftercare coordinator-INFOGRAPHIC,DATA UPDATING,SNIPPET and also instructed how to follow up in the modules wise





INS-Rilang staff meeting of each department and giving them explanation of childMISS tools,Snippet and data analysis



ING-Case worker & home In-charge explanation of ChildMISS tools and also demonstrated the services data updating.

# Annual Data-Apr 2021 to Mar 2022





36









HOMELINK NETWORK

241

# Annual Data-Apr 2021 to Mar 2022











**Counselling Status** 



# **Snippets Hub level-2021-2022**







January February

March

April

August

Any other (6.01%)

# **Infographics Report**



# PROVINCE

どく つじがつひょう つじ

**i l**i

#### Achievements Of HUB

| -   | _                                            |     |
|-----|----------------------------------------------|-----|
| 1   | 5                                            |     |
|     | X                                            |     |
| K   | 8                                            |     |
|     | X                                            |     |
|     | ₹"                                           |     |
| 5   |                                              |     |
|     |                                              |     |
| 2   | 1