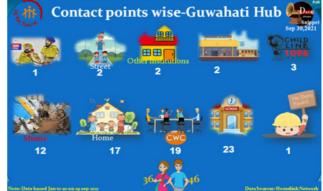

hildren process method is being explained to the staff.





Hub director online meeting with the National director & HLK team. Introduction to the hub director and the work process explained about homeLink

### **Training session- During the node visit**

ING-Aftercare coordinator-INFOGRAPHIC,DATA UPDATING,SNIPPET and also instructed how to follow up in the modules wise





INS-Rilang staff meeting of each department and giving them explanation of childMISS tools,Snippet and data analysis



ING-Case worker & home In-charge explanation of ChildMISS tools and also demonstrated the services data updating.

# Annual Data-Apr 2021 to Mar 2022





36









HOMELINK NETWORK

241

# Annual Data-Apr 2021 to Mar 2022











**Counselling Status** 



# **Snippets Hub level-2021-2022**







January February

March

April

August

Any other (6.01%)

# **Infographics Report**



# PROVINCE

どく つじがつひょう つじ

**i l**i

#### Achievements Of HUB

| -   | _                                            |     |
|-----|----------------------------------------------|-----|
| 1   | 5                                            |     |
|     | X                                            |     |
| K   | 8                                            |     |
|     | X                                            |     |
|     | ₹"                                           |     |
| 5   |                                              |     |
|     |                                              |     |
| 2   | 1                                            |     |
| 6   | N.