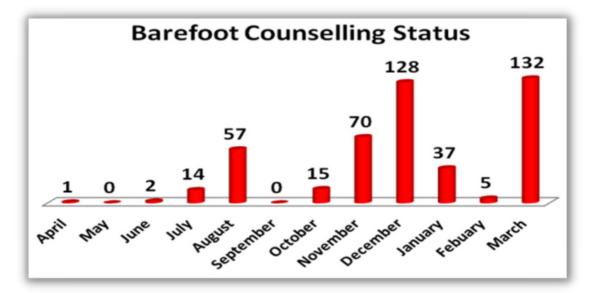

G-Case worker-Photo uploading and case history of the individuals children process method is being explained to the staff.





Hub director online meeting with the National director & HLK team. Introduction to the hub director and the work process explained about homeLink

### **Training session- During the node visit**

ING-Aftercare coordinator-INFOGRAPHIC,DATA UPDATING,SNIPPET and also instructed how to follow up in the modules wise





INS-Rilang staff meeting of each department and giving them explanation of childMISS tools,Snippet and data analysis



ING-Case worker & home In-charge explanation of ChildMISS tools and also demonstrated the services data updating.

# Annual Data-Apr 2021 to Mar 2022





36









HOMELINK NETWORK

241

# Annual Data-Apr 2021 to Mar 2022











**Counselling Status** 



# **Snippets Hub level-2021-2022**







January February

March

April

August

Any other (6.01%)

# **Infographics Report**



# PROVINCE

どく つじがつひょう つじ

**i l**i

#### Achievements Of HUB

| -   | _                                            |     |
|-----|----------------------------------------------|-----|
| 1   | 5                                            |     |
|     | X                                            |     |
| K   | 8                                            |     |
|     | X                                            |     |
|     | ₹"                                           |     |
| 5   |                                              |     |
|     |                                              |     |
| 2   | 1