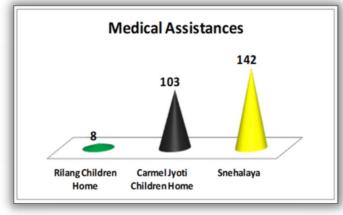

d.

ING-Case worker-Photo uploading and case history of the individuals children process method is being explained to the staff.





Hub director online meeting with the National director & HLK team. Introduction to the hub director and the work process explained about homeLink

### **Training session- During the node visit**

ING-Aftercare coordinator-INFOGRAPHIC,DATA UPDATING,SNIPPET and also instructed how to follow up in the modules wise





INS-Rilang staff meeting of each department and giving them explanation of childMISS tools,Snippet and data analysis



ING-Case worker & home In-charge explanation of ChildMISS tools and also demonstrated the services data updating.

# Annual Data-Apr 2021 to Mar 2022





36









HOMELINK NETWORK

241

# Annual Data-Apr 2021 to Mar 2022











**Counselling Status** 



# **Snippets Hub level-2021-2022**







January February

March

April

August

Any other (6.01%)

# **Infographics Report**



# PROVINCE

どく つじがつひょう つじ

**i l**i

#### Achievements Of HUB

| -   | _                                            |     |
|-----|----------------------------------------------|-----|
| 1   | 5                                            |     |
|     | X                                            |     |
| K   | 8                                            |     |
|     | X                                            |     |
|     | ₹"                                           |     |
| 5   |                                              |     |
|     |                                              |     |
| 2   | 1