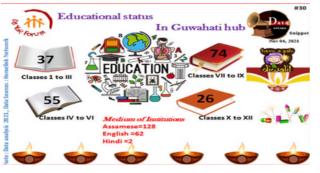

children process method is being explained to the staff.





Hub director online meeting with the National director & HLK team. Introduction to the hub director and the work process explained about homeLink

### **Training session- During the node visit**

ING-Aftercare coordinator-INFOGRAPHIC,DATA UPDATING,SNIPPET and also instructed how to follow up in the modules wise





INS-Rilang staff meeting of each department and giving them explanation of childMISS tools,Snippet and data analysis



ING-Case worker & home In-charge explanation of ChildMISS tools and also demonstrated the services data updating.

# Annual Data-Apr 2021 to Mar 2022





36









HOMELINK NETWORK

241

# Annual Data-Apr 2021 to Mar 2022











**Counselling Status** 



# **Snippets Hub level-2021-2022**







January February

March

April

August

Any other (6.01%)

# **Infographics Report**



# PROVINCE

どく つじがつひょう つじ

**i l**i

#### Achievements Of HUB

| -   | _                                            |     |
|-----|----------------------------------------------|-----|
| 1   | 5                                            |     |
|     | X                                            |     |
| K   | 8                                            |     |
|     | X                                            |     |
|     | ₹"                                           |     |
| 5   |                                              |     |
|     |                                              |     |
| 2   | 1                                            |     |
| 6   | N.