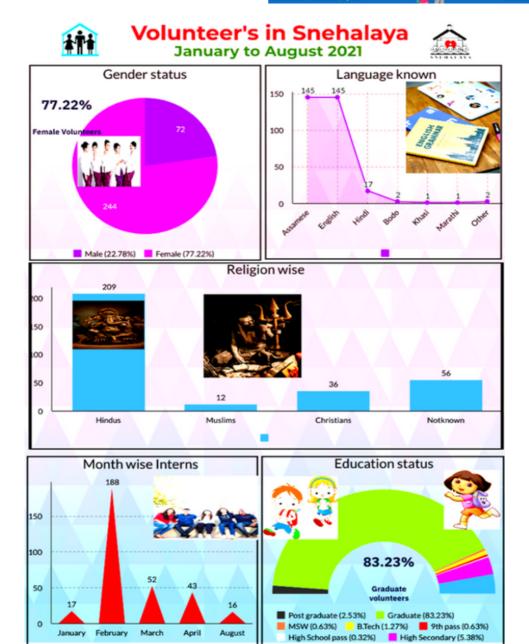

# **Snippets Hub level-2021-2022**

January February

March

April

August

Any other (6.01%)

# **Infographics Report**