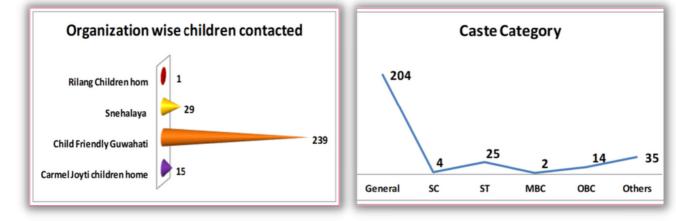

# **Node's Information**

Snehalaya centre for Child Right is working for the destitute children in the city of Guwahati. It has five sub centres working for upliftment of children based on :Right to survival :Right to Protection: Right to participation: Right to Education.

Rilang Children's home is run by the Salesian of Don Bosco Father in Meghalaya-Shillong. It's registered under JJAct-on care and protection.45 children are institutionalized and they are admitted to regular school.

Carmel Jyoti Children home: It stand for HIV/AIDS affected and infected children. In this centre children are supported for their treatment. Both the male and female are institutionalized.All together 77 children are currently staying in the center.

Child-Friendly Guwahati is working for the community and the children in the slums of Guwahati city. Children are been provided with tuition and exposure is provided for them. CFG works for the underprivileged and the rights of children.