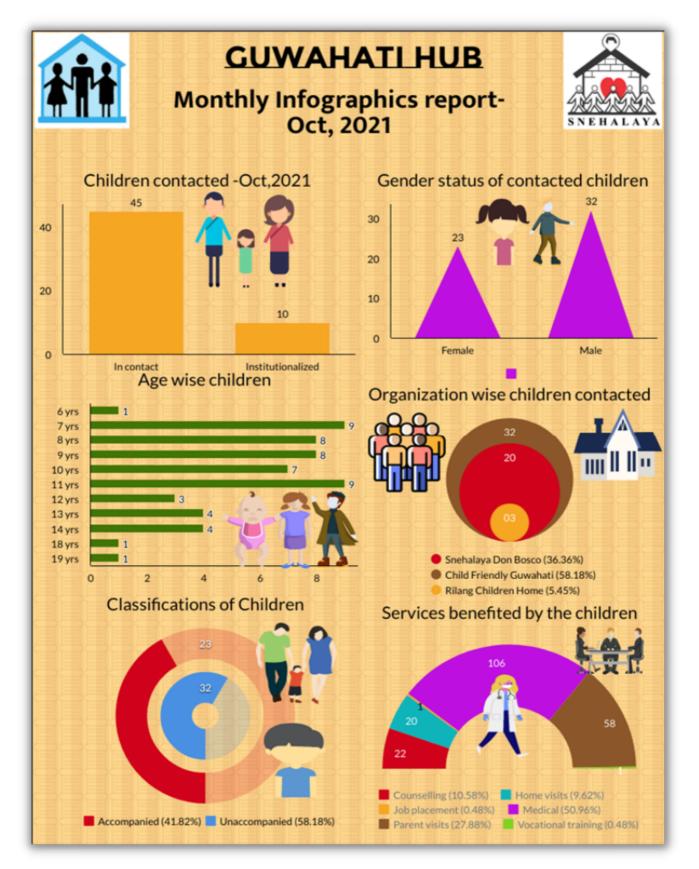

ith the National director & HLK team. Introduction to the hub director and the work process explained about homeLink

### **Training session- During the node visit**

ING-Aftercare coordinator-INFOGRAPHIC,DATA UPDATING,SNIPPET and also instructed how to follow up in the modules wise





INS-Rilang staff meeting of each department and giving them explanation of childMISS tools,Snippet and data analysis



ING-Case worker & home In-charge explanation of ChildMISS tools and also demonstrated the services data updating.

# Annual Data-Apr 2021 to Mar 2022





36









HOMELINK NETWORK

241

# Annual Data-Apr 2021 to Mar 2022











**Counselling Status** 



# **Snippets Hub level-2021-2022**







January February

March

April

August

Any other (6.01%)

# **Infographics Report**



# PROVINCE

どく つじがつひょう つじ

**i l**i

#### Achievements Of HUB

| -   | _                                            |     |
|-----|----------------------------------------------|-----|
| 1   | 5                                            |     |
|     | X                                            |     |
| K   | 8                                            |     |
|     | X                                            |     |
|     | ₹"                                           |     |
| 5   |                                              |     |
|     |                                              |     |
| 2   | 1                                            |     |
| 6   | N.                                           |     |
|     | Χ.                                           |     |
| -